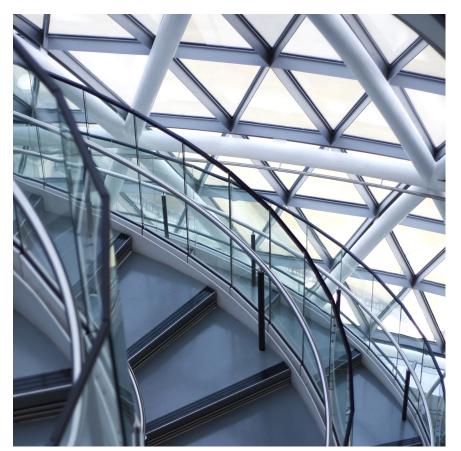

#### ANY SIZE, SHAPE OR SURFACE

**SUNDIAL** can powder coat any size, shape or surface of precision formed architectural metal with a durable, dull, high-gloss or textured surface that will appeal to all the senses. Our advanced powder coating technology delivers the color, gloss and life-long durability high-end architectural materials demand.

Steel and aluminum interior architectural elements.

Our advanced powder coating technology delivers the color, gloss and life-long durability high-end architectural materials demand."

<sup>—</sup> Shivie Dhillon, SunDial Powder Coatings