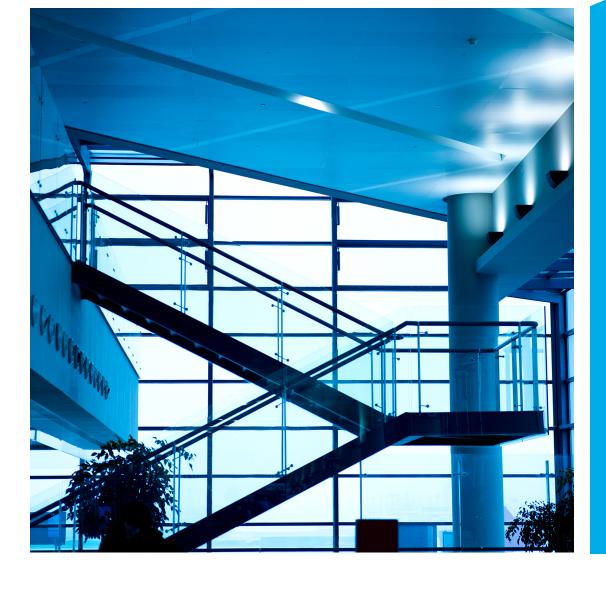

Powder coated structurals at international airport.

Our color experts will create a detailed spec for your architectural coating requirements to engineer optimal adhesion, color retention, weatherability and longevity."