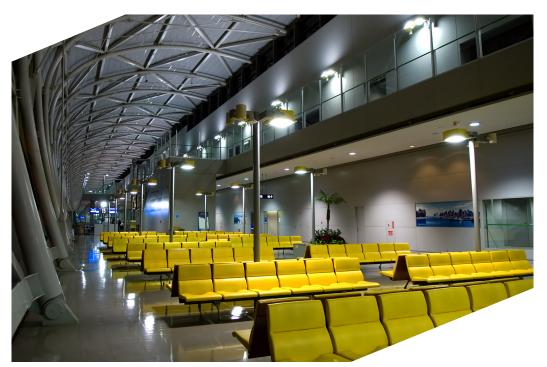

Steel and glass architectural roofing system.

SUNDIAL advanced powder coating technology is ideal for architectural components that demand superior color integrity, weatherability and longevity."

<sup>—</sup> Shivie Dhillon, SunDial Powder Coatings