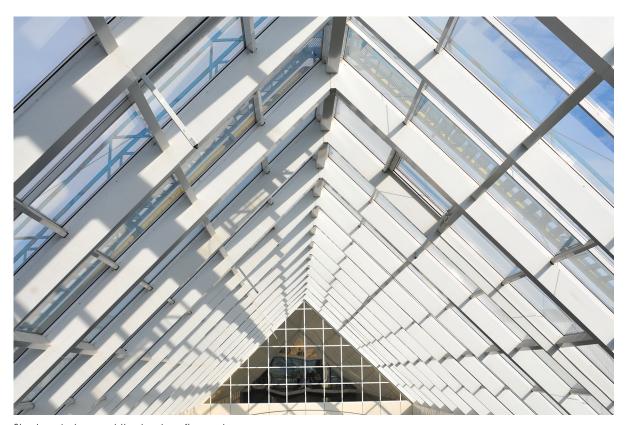

Steel and glass architectural roofing system.

SUNDIAL advanced powder coating technology is ideal for architectural components that demand superior color integrity, weatherability and longevity."

<sup>—</sup> Shivie Dhillon, SunDial Powder Coatings