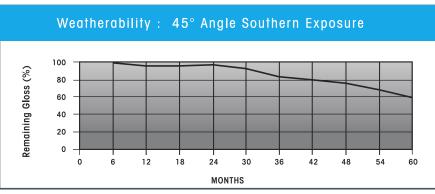

WEATHERABILITY

SUNDIAL weatherability is based on a Florida exposure South of latitude 27° North at a 45° angle, facing South - RAL 8014

Steel, glass and aluminum architectural.