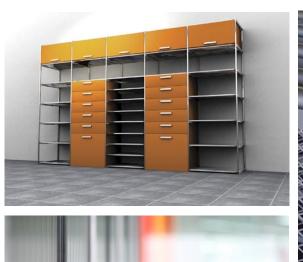

## Industrial Enclosures NO JOB TOO BIG OR TOO TOUGH

**SUNDIAL** can reliably process any type of large component, part or system including industrial enclosures, gates, railings, fencing and numerous other ferrous and non-ferrous structures. No job is too big or too tough. Call us to discuss your toughest job requirements—we're always up for the challenge.

Powder coated warehouse exterior panels.