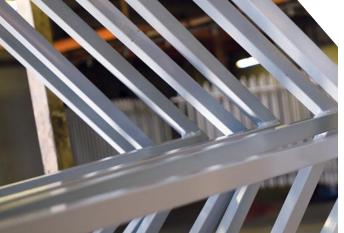

Extruded aluminum parts in prep for powder coating.

— Shivie Dhillon, SunDial Powder Coatings