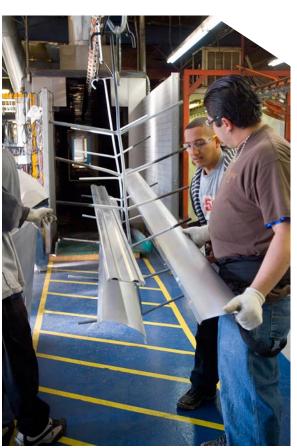

Extruded aluminum parts in prep for powder coating.

— Shivie Dhillon, SunDial Powder Coatings