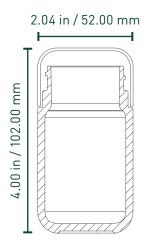

# **20 DRAM**

#### Volume:

50.00 mL / 1.69 oz / 13.50 dr

#### Max. Volume:

76.50 mL / 2.58 oz / 20.60 dr

#### **Product Weight:**

123.50 g / 4.30 oz

#### **Best Use:**

3.50 g Dry Herb