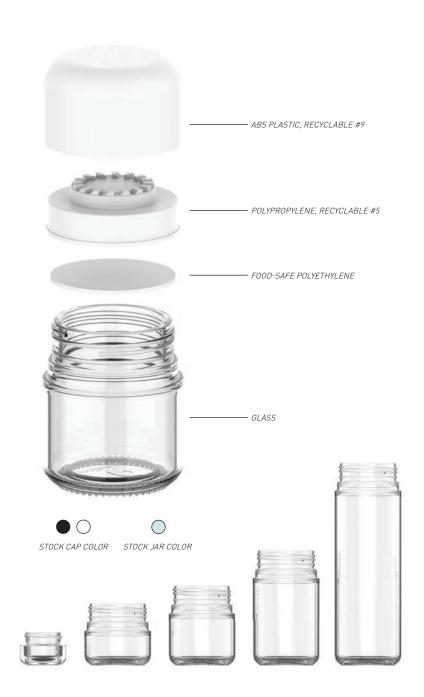

The high-quality glass and threaded caps are fully customizable; available in a variety of custom colors, finishes, and sizes, the HiLine collection is airtight, smell-proof, and water-resistant to maintain product freshness and integrity. The caps are also available in a rounded, flat, magnified, or scoop style. The HiLine glass jars are ASTM/CSPC child-resistant compliant and FDA food-safe.