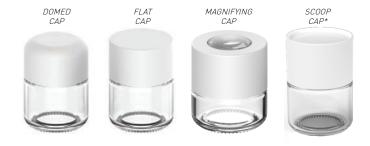

The high-quality glass and threaded caps are fully customizable; available in a variety of custom colors, finishes, and sizes, the HiLine collection is airtight, smell-proof, and water-resistant to maintain product freshness and integrity. The caps are also available in a rounded, flat, magnified, or scoop style. The HiLine glass jars are ASTM/CSPC child-resistant compliant and FDA food-safe.