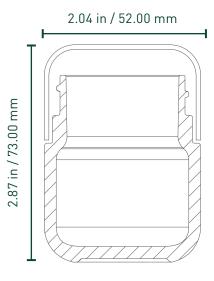

### **13 DRAM**

#### Volume:

27.00 mL / 0.91 oz / 7.30 dr

#### Max. Volume:

51.50 mL / 1.74 oz / 13.90 dr

## **Product Weight:**

93.16 g / 3.28 oz

#### **Best Use:**

2.00 g Dry Herb