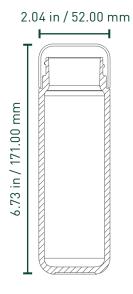

# 30 DRAM

Volume:

85.00 mL / 2.87 oz / 13.90 dr

Max. Volume:

116.00 mL / 3.90 oz / 31.7 dr

**Product Weight:** 178.66 g / 6.30 oz

Best Use:

7.00 g Dry Herb