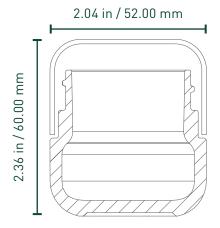

### **13 DRAM**

#### Volume:

27.00 mL / 0.91 oz / 7.30 dr

#### Max. Volume:

51.50 mL / 1.74 oz / 13.90 dr

## **Product Weight:**

93.16 g / 3.28 oz

#### **Best Use:**

2.00 g Dry Herb