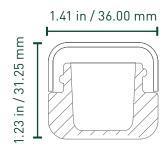

### 2 DRAM

### Volume:

5.00 mL / 0.16 oz / 1.35 dr

#### Max. Volume:

8.00 mL / 0.28 oz / 2.3 dr

## **Product Weight:**

38.90 g / 1.37 oz

#### **Best Use:**

5.00 mL Concentrate